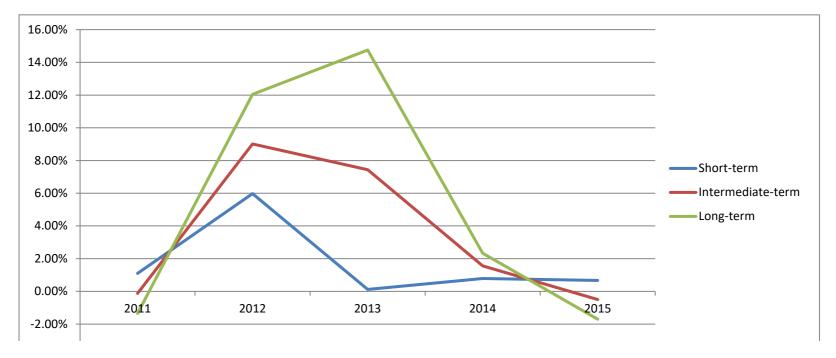

|                         | 5 year  |       |      |       |       |       |
|-------------------------|---------|-------|------|-------|-------|-------|
| Performance by Strategy | Average | 2015  | 2014 | 2013  | 2012  | 2011  |
| Short-term              | 1.7%    | 0.7%  | 0.8% | 0.1%  | 6.0%  | 1.1%  |
| Intermediate-term       | 3.4%    | -0.9% | 1.6% | 7.4%  | 9.0%  | -0.1% |
| Long-term               | 5.1%    | -2.5% | 2.3% | 14.8% | 12.0% | -1.3% |